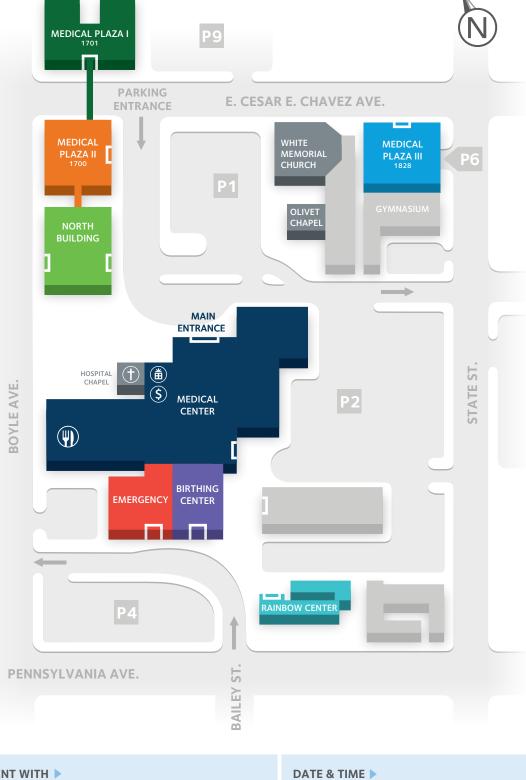

# **Campus Map**

## **MEDICAL PLAZA I**

LAB (3<sup>rd</sup> floor) PHARMACY (1st floor)

## **MEDICAL PLAZA II**

IMAGING CENTER (1st floor) **COMMUNITY INFORMATION** CENTER (1st floor)

#### **MEDICAL PLAZA III**

CENTER FOR LIMB PRESERVATION & ADVANCED WOUND CARE (4th floor) WHITE MEMORIAL COMMUNITY HEALTH CENTER (5<sup>th</sup> floor)

## **NORTH BUILDING**

LA SURGERY CENTER (3rd floor) CANCER CENTER (Basement) MEDICAL RECORDS (Ground floor)

## **MEDICAL CENTER**

HOSPITALITY SUITE (1st floor) REHAB (1st floor) DIABETES PROGRAMS (1st floor) SKILLED NURSING FACILITY (3<sup>rd</sup> floor) PEDIATRICS (2<sup>nd</sup> floor)

# **RAINBOW CENTER**

CLEFT PALATE RAINBOW CHILDREN'S CENTER

**GIFT SHOP** 

**CASHIER** 

1720 EAST CESAR E. CHAVEZ, LOS ANGELES, CA 90033

PHONE: 323-268-5000