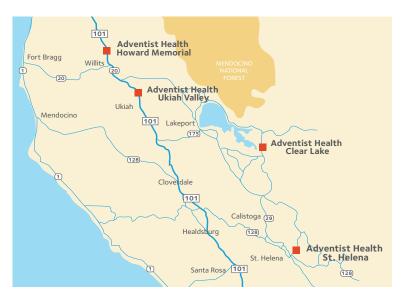

## **SERVING LAKE COUNTY**

### Adventist Health Clear Lake Medical Center

15630 18th Ave., Clearlake, CA 95422 Phone: 994.6486