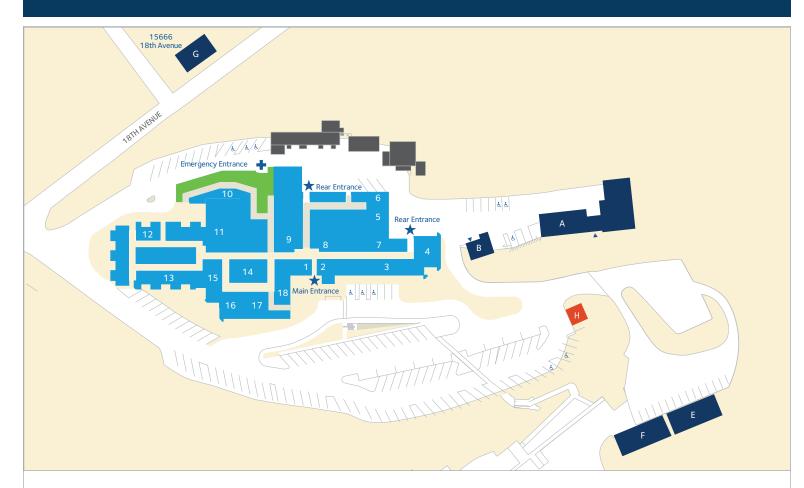

# Campus Map

# MAP LEGEND

### **Medical Center Areas**

(Designated by letter)

- A Facilities/Plant Maintenance
  B Employee Wellness/ Fitness Center
   E Outpatient Laboratory Services
   F Conference/Training Center
- G Financial Services/Provider Services/ Human Performance/ Employee Health
- H Helipad

### Hospital Departments (Designated by number)

- 2 Patient Reception Area/Mountain View Cafe
- 3 Hospital Administration

Admissions

- 4 Konocti Conference Room Case Management
- 5 Purchasing
- 6 Housekeeping/Security/Purchasing Overflow
- 7 Cardiopulmonary8 Cafeteria

| 9  | Medical Imaging      |
|----|----------------------|
| 10 | Emergency Department |
| 11 | Surgical Department  |
| 12 | Women's Care Unit    |
| 13 | Med/Surg Department  |
| 14 | Laboratory           |
| 15 | Pharmacy             |
| 16 | Intensive Care Unit  |
| 17 | Outpatient Surgery   |
| 18 | ICU Waiting Room     |
|    |                      |