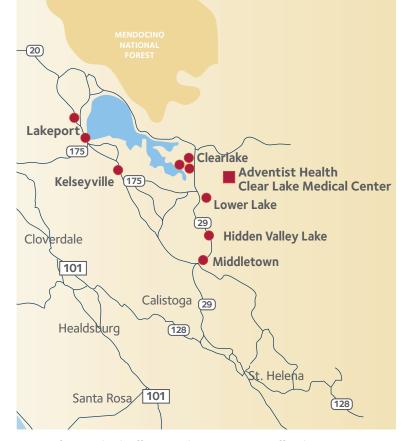

## **SERVING LAKE COUNTY**

### Adventist Health Clear Lake Medical Center

15630 18th Ave., Clearlake, CA 95422 Phone: 994.6486

# Adventist Health Clear Lake Medical Office - Clearlake

15230 Lakeshore Drive, Clearlake, CA 95422 Phone: 995.4500

# Adventist Health Clear Lake Medical Office - Middletown

21337 Bush St., Middletown, CA 95461 Phone: 987.3311

# Adventist Health Clear Lake Medical Office - Kelseyville

5290 State Street, Kelseyville, CA 95451 Phone: 279.8813

# Adventist Health Clear Lake Medical Office - Hidden Valley Lake

18990 Coyote Valley Road, Suites 5 and 8 Hidden Valley Lake, CA 95467 Phone: 987.8344

#### **Konocti Wellness Center**

9430 Lake Street, Suite C, Lower Lake CA 95457 Phone: 995.5630

signifies Medical Office or other outpatient office location