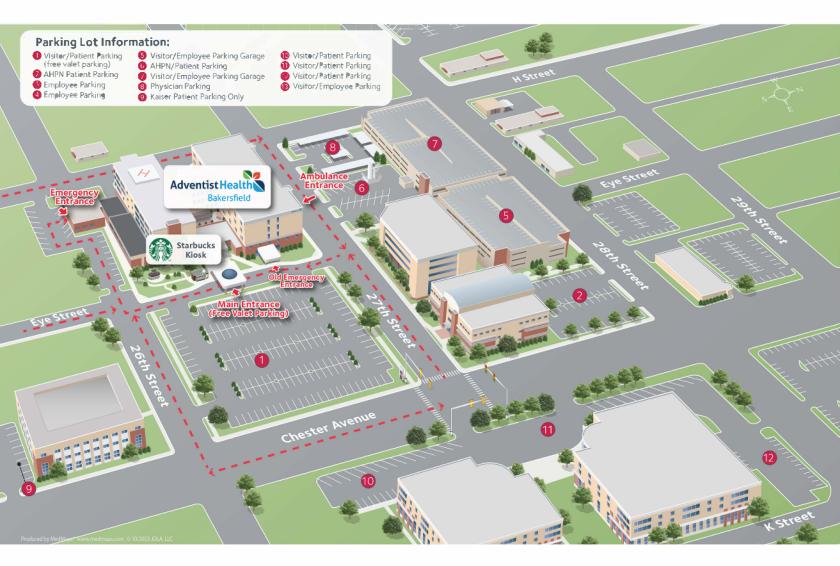

## Adventist Health Bakersfield Emergency Room Opens New Entrance

Effective Wednesday, February 13, 2024, all walk-in emergency room patients for Adventist Health Bakersfield will be welcomed at a new entrance just around the corner from our current emergency room entrance. All patients arriving at the current entrance during this 90-day transition period will be triaged and treated through the current process. A free valet service will be available at the new location, and signage will direct our patients to the new entrance. This change will ensure that walk-in patients get expedited care. There will be no change in the emergency ambulance entrance. Our local EMS partners will present to the same ambulance bay.